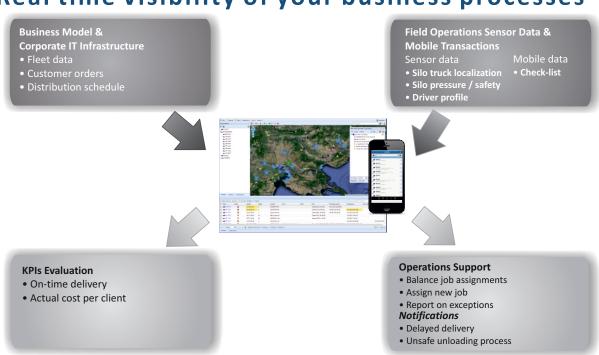

### Real time visibility of your business processes

#### IoT technology

- e-TRACK on-board unit integrating a network of sensors is installed on the cement silo trucks to automatically acquire real-time operations data
  - Itinerary data
  - Identity of persons and assets
  - Loading / Unloading safety transactions
  - Silo pressure

- A mobile application is used to enhance operations efficiency and safety, communicating
  - Transportation orders to drivers
  - Drivers daily safety check list
- Operations data are combined with business data, available in the corporate IT infrastructure (customer orders, transportation contacts and schedule), in order to evaluate KPIs on business efficiency, safety, cost and quality of service. Users receive exception notifications, ensuring fast reaction