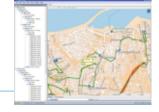

## Fleet tracking and management solution, integrating equipment and software

- Business rule compliance and KPI's evaluation
- Compare actual execution to schedule
- Exception handling and notifications
- Applications in large fleets
- Mobile clients available
- Web platform, User roles